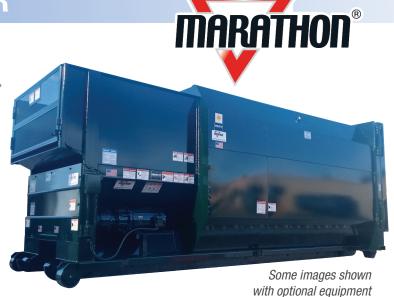

# **SINGLE-AUGER COMPACTOR**

**ASC-210** 

# **Self-Contained Auger Compactor**

Marathon® ASC-210 Auger Compactors are easy to use and are maintenance-friendly. Its features include a short rear dimension for dock or rear feeding, and an innovative design, which eliminates spring back into the auger chamber. The ASC-210 is a reliable auger compactor that will provide years of dependable performance.

# **ASC-210 Features & Benefits**

- Increased payloads reduce transportation costs
- Minimize waste storage space on site
- Continuous forward auger-blade movement reduces waste buildup in the charge chamber, with no cavities in the chamber where waste can accumulate
- Easy to use and maintenance-friendly
- Always moves material forward
- Ideal for wet waste (such as processed medical or organic), but heavy-duty construction also allows for processing tough materials such as skids/pallets
- Whisper-quiet operation
- Eliminates all hydraulic oil
- Materials will not build up behind the auger